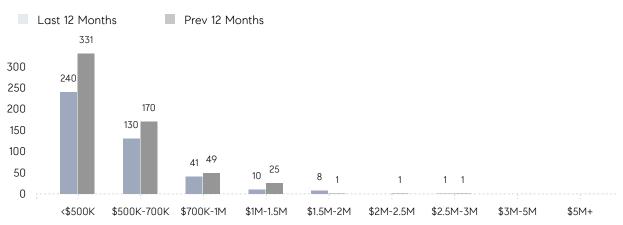

| AVERAGE DOM        | 32        | 51        | -37%     |
|                | % OF ASKING PRICE  | 99%       | 101%      |          |
|                | AVERAGE SOLD PRICE | \$557,365 | \$571,629 | -2%      |
|                | # OF CONTRACTS     | 17        | 39        | -56%     |
|                | NEW LISTINGS       | 12        | 22        | -45%     |
| Condo/Co-op/TH | AVERAGE DOM        | 72        | 30        | 140%     |
|                | % OF ASKING PRICE  | 91%       | 99%       |          |
|                | AVERAGE SOLD PRICE | \$300,000 | \$293,625 | 2%       |
|                | # OF CONTRACTS     | 2         | 5         | -60%     |
|                | NEW LISTINGS       | 0         | 3         | 0%       |

# Teaneck

#### DECEMBER 2022

#### Monthly Inventory





### Contracts By Price Range

## Listings By Price Range



COMPASS

 $\sim$   $\sim$   $\sim$   $\sim$   $\sim$ / / / / / / / //// | | | | | / ------

Compass makes no representations or warranties, express or implied, with respect to future market conditions or prices of residential product at the time the subject property or any competitive property is complete and ready for occupancy or with respect to any report, study, finding, recommendation or other information provided by Compass herein. Moreover, no warranty, express or implied, is made or should be assumed regarding the accuracy, adequacy, completeness, legality, reliability, merchantability or fitness for a particular purpose of any information, in part or whole, contained herein. All material is presented with the understand