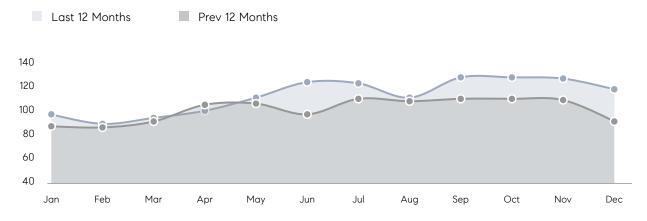

es         | AVERAGE DOM        | 32        | 51        | -37%     |
|                | % OF ASKING PRICE  | 99%       | 101%      |          |
|                | AVERAGE SOLD PRICE | \$557,365 | \$571,629 | -2%      |
|                | # OF CONTRACTS     | 17        | 39        | -56%     |
|                | NEW LISTINGS       | 12        | 22        | -45%     |
| Condo/Co-op/TH | AVERAGE DOM        | 72        | 30        | 140%     |
|                | % OF ASKING PRICE  | 91%       | 99%       |          |
|                | AVERAGE SOLD PRICE | \$300,000 | \$293,625 | 2%       |
|                | # OF CONTRACTS     | 2         | 5         | -60%     |
|                | NEW LISTINGS       | 0         | 3         | 0%       |

# Teaneck

#### DECEMBER 2022

#### Monthly Inventory





### Contracts By Price Range

## Listings By Price Range



COMPASS

 $\sim$   $\sim$   $\sim$   $\sim$   $\sim$ / / / / / / / //// | | | | | / ------

Compass makes no representations or warranties, express or implied, with respect to future market conditions or prices of residential product at the time the subject property or any competitive property is complete and ready for occupancy or with respect to any report, study, finding, recommendation or other information provided by Compass herein. Moreover, no warranty, express or implied, is made or should be assumed regarding the accuracy, adequacy, completeness, legality, reliability, merchantability or fitness for a particular purpose of any information, in part or whole, contained herein. All material is presented with the understa